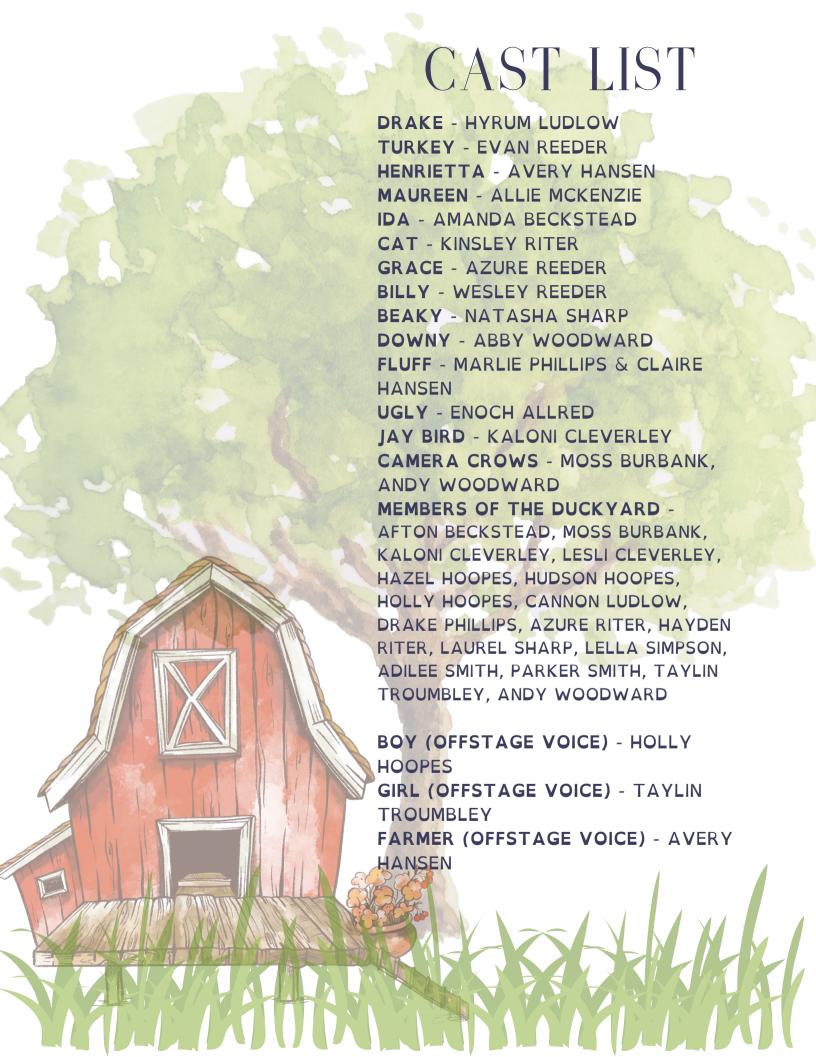

#### CAST LIST

GREYLAG - PARKER SMITH
DOT - IZABELLE NELSON
BARNACLES - LESLI CLEVERLEY
PINK FOOT - HOLLY HOOPES
SNOWY - EVAN REEDER
PENNY - AFTON BECKSTEAD
MOTHER SWAN - ADILEE SMITH
BEWICK - CANNON LUDLOW
BULLFROG - ANDY WOODWARD
FROGLET SOLOIST - HUDSON HOOPES
BLIZZARD SOLOIST - AZURE RITER
FATHER SWAN - DRAKE PHILLIPS & MOSS BURBANK

GOOSE SQUADRON - AFTON BECKSTEAD, MOSS BURBANK, KALONI CLEVERLEY, CANNON LUDLOW, ALLYVIA NELSON, MARLIE PHILLIPS, WESLEY REEDER, NATASHA SHARP, LAUREL SHARP, ABBY WOODWARD

FROGLETS - AVERY HANSEN, CLAIRE HANSEN, DRAKE PHILLIPS, AZURE REEDER, EVAN REEDER, HAYDEN RITER, AZURE RITER, LELLA SIMPSON, ADILEE SMITH, TAYLIN TROUMBLEY